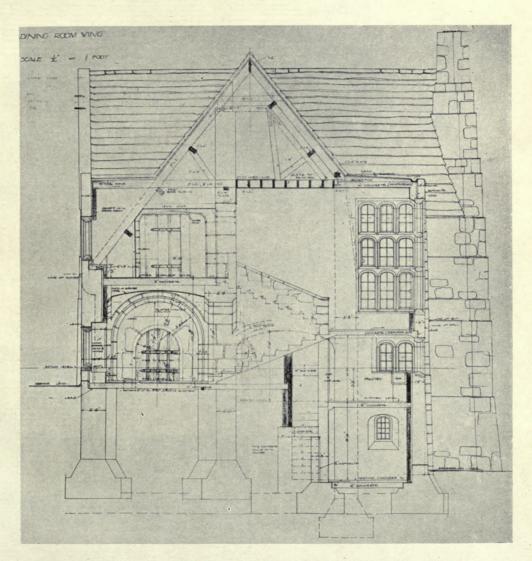

### ROYAL ACADEMY EXHIBITION REVIEW.

|                                                                                        | PAGE     |                                                             | PAG      |
|----------------------------------------------------------------------------------------|----------|-------------------------------------------------------------|----------|
| BLOMPIELD, SIR REGINALD, R.A., I, New Court Temple, E.C.4.                             |          | LUTYENS, SIR EDWIN L., R.A., 17, Queen Anne's Gate, S.W.    |          |
| Lyssenthock Design for Memorial Chapel, British Mili-                                  |          | Imperial Delhi, Government House Stables                    | 1        |
| tary Cemetery                                                                          | 22       | Plan Imperial Delhi                                         | 2-3      |
| A Sketch for a War Memorial, Leeds                                                     | 23       | Staff Quarters on Axial line, etc                           | 4        |
| BURNET, SIR JOHN, A.R.A., and Partners, I, Montague Place,                             |          | Staff Quarters on Axial line                                | 5        |
| W.C.r.                                                                                 |          | Staff Quarters on Axial line                                | 6        |
| Ramsgate Improvement Scheme: View from the Sea                                         | 24-25    | Staff Quarters on Axial line                                | 7 8      |
| " " Plan                                                                               | 26<br>27 | Quarters of the Director of Music                           |          |
| Skatch by T S Tait                                                                     | 28-20    | Buildings facing Road leading to Government House           | 9        |
| Plan                                                                                   | 30       |                                                             | 10       |
| Sketch by T S Tait                                                                     | 34-35    | Mawson, Thomas H. & Sons, High Street House, Lancaster.     |          |
| " Drawing by T. S. Tait                                                                | 36       | The Social Centre, Blackpool Park, Blackpool                | 13       |
| CRICKMER, COURTENAY, M., I, Lincoln's Inn Fields, W.C.I.                               |          | MILN, O. P., and P. PHIPPS, 64, Wigmore Street, W.          |          |
| Proposed Lades Flats, Letchworth                                                       | 48       | New Lodges and Gates at Chequers, Bucks                     | 43       |
| DAWBER, GUY E., 18, Maddox Street, Regent Street, W.                                   |          | MURRELL, H., and M. PIGGOTT, 5 Bedford Row, W.C.1.          |          |
| Loggia at Boverhridge Park, Dorset                                                     | 16       | Houses at Magdalen Park, Wandsworth Common                  | 47       |
| War Memorial Chapel, Ely Cathedral                                                     | 33       |                                                             | 7/       |
| FARRY, CYRIL A., Hart Street, Bloomsbury, W.C.                                         |          | Newton, Ernest, R.A., & Sons, 4, Raymond Buildings, Gray's  |          |
| Design for a country residence for a Royal personage                                   | 45       | Ion, W.C. Marlborough College: Memorial Hall                | ar       |
| FRERE, EUSTACE C., 1, Lincoln's Inn Fields, London, W.C. Premises in Hallam Street, W. | 15       | M 1-1 C 1- 77-11                                            | 3r<br>32 |
| HARR, THE LATE HENRY T., and BERTRAM LISLE, 2 Gray's Inc.                              |          |                                                             | 3*       |
| Square, W.C.                                                                           |          | Newton, Ernest, R.A., & Sons, and W. Nicholls, 4,           |          |
| Borough of Hammersmith (Southern Area) Proposed                                        |          | Raymond Buildings, Gray's Inn, W.C.                         |          |
| Tenements                                                                              | 46       | Monastère Du Carmel                                         | 37       |
| HARRIS, VINCENT E., 29, St. James's Square, S.W.                                       |          | Monastère Du Carmel: General View                           | 38-39    |
| H.M. Queen Mary's Maternity Home, Hampstead                                            | 42       | Till and Till                                               | 41       |
| HART, A. H. and L., Waterhouse, 1, Verulam Buildings, W.C.                             | 100000   |                                                             | 7.       |
| Recent Additions to Caddesdon College, Oxon                                            | 44       | Russell, Robert T., Delhi, India                            |          |
| HILL, OLIVER, 23, Golden Square, W.C.                                                  |          | New Imperial Delhi: Hostels for Legislative Councillors     | 11       |
| House in Argyllshire: The Power House                                                  | 49       | " " " Gazetted Officer's Bungalow                           | 12       |
| ", ", The Kitchen Court Elevation                                                      | 30-31    | WARREN, EDWARD, 20, Bedford Square, W.C.r.                  |          |
| Flavation                                                                              | 52       | Royal Sussex Regiment War Memorial, St. George's            |          |
| Ground Floor Plan                                                                      | 53<br>54 | Chapel, Chichester Cathedral                                | 14       |
| South Flavation and Section                                                            | 34       | WATERROUSE, MICNAEL, Staple Ion Buildings, W.C.             |          |
| through Stairs                                                                         | 33       | Village Hall, Breamore, Hants, Plan elevation will be       |          |
| ,, ,, North and South Elevations                                                       | 56-57    | published in Vol. 55                                        | 64       |
| " " Entrance Front                                                                     | 58       | WEBB, SIR ASTON, P.R.A., & Son, 15, Queen Ange's Gate, S.W. |          |
| " " The South Terrace                                                                  | 59       | Memorial to the London Troops in front of the Royal         |          |
| " " Section through Dining Room and                                                    |          | Exchange                                                    | 17       |
| Hall looking West                                                                      | 60       | The Textile Trades War Memorial                             | 18-19    |
| " Section through Dining Room Wing                                                     | 6r       | The Textile Trades War Memorial                             | 20       |
| " " West and East Elevations                                                           | 62-63    | Group of Cottages at Branston                               | 21       |
|                                                                                        |          |                                                             |          |